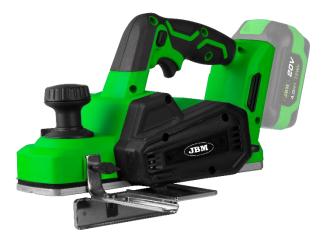

# ref. 60020 BRUSHLESS PLANER

### Function

Designed to perform woodworking tasks. It can be used to achieve a smooth finish in wood surfaces and carry out tapering tasks. It will perfectly work for rabbeting purposes too, where a groove cut into the edge of the material or workpiece is required, such as trimming over the sides of doors which are too wide or cut window jambs.

#### Advantages

- ✓ Brushless.
- Adjustable cutting and rabbeting depth.
- $\checkmark$  Aluminum alloy base.
- ✓ Trigger switch lock-off button.
- ✓ Soft ergonomic handle.
- Rabbeting depth guide and parallel guide included.

# **Technical specifications**

| Voltage                    | DC-20V    |
|----------------------------|-----------|
| No-load speed              | 16000 rpm |
| Cutting width              | 82mm      |
| Adjustable cutting depth   | 0-2mm     |
| Adjustable rabbeting depth | 0-10,5mm  |
| Weight                     | 2,95 kg   |

#### Accessories

| Wrench                |  |
|-----------------------|--|
| Rabbeting depth guide |  |
| Parallel guide        |  |